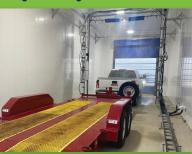

### **CUSTOM WASH EXPERIENCE**

The IQ MAX provides the highest quality, large vehicle wash for industrial and fleet vehicles. The proven, proprietary technology scans and profiles each vehicle for its unique characteristics and then utilizes that profile to follow the contours of the vehicle for a custom wash every time.

# 3-D VEHICLE SCANNING

Allowing for a truly custom wash for every vehicle, every time

# IQ MAX accomodates a wide range of large vehicles.