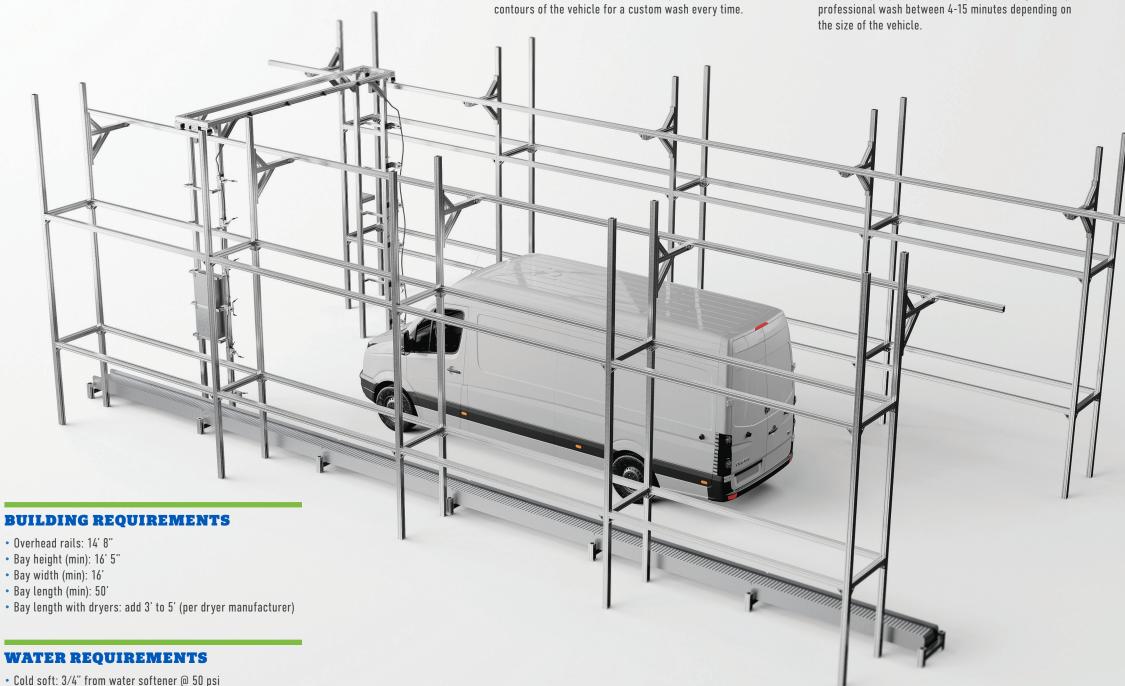

#### **DIMENSIONS**

- Vehicle height (max): 13' 5" (161")
- Vehicle width (max): 9' 2" (110")
- Carriage width: 15'
- Carriage height: 15' 9"
- · Carriage weight: 800 lb.
- Main pump stand: 30"w x 56"d x 57"h
- Secondary pump stand: 30"w x 56"d x 57"h

# ELECTRICAL AND SERVICE REQUIREMENTS

- 208-230v / 60 hz / 3 ph
- Carriage: 20 a
- Chemical pump: 10 a
- High-pressure pump #1: 150 a
- High-pressure pump #2: 150 a
- Air compressor: 20 a

## **AIR REQUIREMENTS**

• 5 Cfm @ 90 psi: filtered dry air for chemical aeration

• Hot soft: 3/4" from water heater

Spot free: 1-1/2" (10 gpm) from ro storage tank
Ro reject or reclaim: 1-1/2" (35 gpm) from storage tank