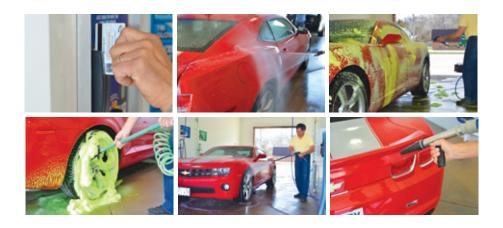

The IQ Self-Wash is a 1 thru 6 bay self-service pumping system designed for self-service car washes. The IQ Self-Wash is extremely versatile, providing all car wash functions from the same compact pumping system.

#### **Standard Services**

- Pre-Soak
- Tire Clean
- High Pressure Soap
- Foam Brush
- High Pressure Rinse
- Wax
- Medium Pressure Spot-Free Rinse

#### **Optional Services**

- Triple Color Foam
- Tire Scrub
- Bug Remover