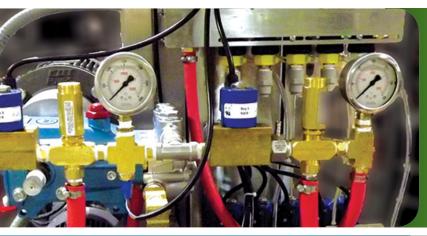

Regulators & Gauges

Variable frequency drive controls motors for precise pump pressure per wash function

PLC & smart relays

D5

ð

Regulators, gauges, and low pressure tubing

> Direct drive pumps run smoother and quieter; eliminate belts and pulleys

CAT 5CP2150W Direct Drive Pumps

#### Pre-plumbed and pre-wired for fast, efficient installation and maintenance

IQ SELF-WASH

5 bay configuration shown

Injectors provide precise control of chemical delivery

Call D&S at 800.844.3442 for more information!