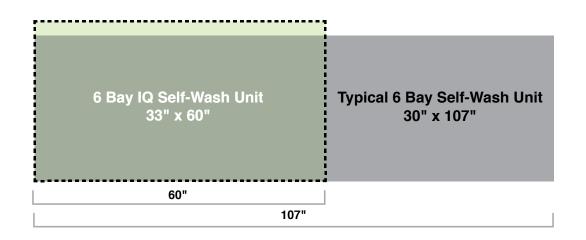

### Its compact design eliminates storage and mixing tanks

Now there's a smarter self-serve car wash solution! The Smarter, Cleaner, Greener design of the **IQ Self-Wash** system by D&S is the most efficient and ecological solution for your self-serve car wash. With this revolutionary system, you can offer precise cleaning in your bays, increase customer satisfaction and value, and maximize space in your equipment room with its smaller footprint!

The IQ Self-Wash is a 1 thru 6 bay self-service pumping system designed for self-service car washes. The IQ Self-Wash is extremely versatile, providing all car wash functions from the same compact pumping system.

#### Dimensions

| 1 & 2 Bay | 40"h x 20"w x 33"d |
|-----------|--------------------|
| 3 & 4 Bay | 40"h x 40"w x 33"d |
| 5 & 6 Bay | 40"h x 60"w x 33"d |