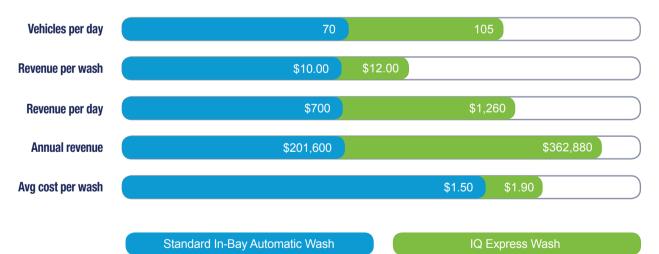

## **Revenue Generating Power** IQ Express Wash *versus* Standard-In Bay Automatic

Based on data and analysis from multiple commercial car washes (Express and IBA) as well as industry sources and calculated estimates. NO GUARANTEE OF INCOME, COST OR RETURN ON INVESTMENT IMPLIED