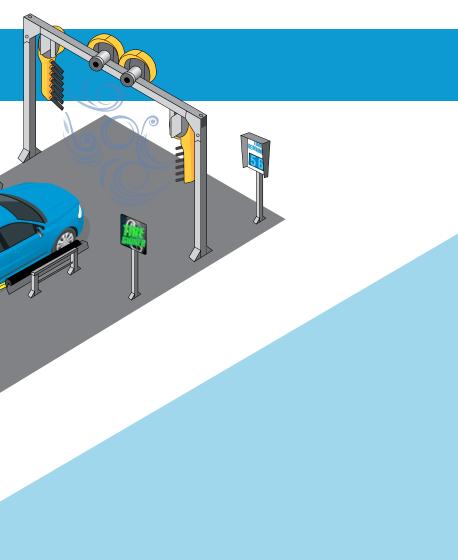

# SYSTEM INTEGRATION

The heart of the IQ Express System is the IQ 2.0 (Soft Touch or Touch Free) with its precision cleaning, exceptional wash flexibility and smart management platform. Next, key components expand options and capacity while enhancing the customer experience. These include post application arches, tire shiner, dryers, lighted instructional signs and pump room support equiment, all fully integrated into one control system.

This means the programming and communication necessary for proper sequencing, timing, and flows among the components are pre-established and centrally controlled within the IQ Express Interface.

# **EQUIPMENT COMPONENTS**

- IQ 2.0 Touch Free or Soft Touch Genius Model
- Off Board Undercarriage w/ Bay Wash Down
- Bug-Off Applicator On Board
- Tri-Foam System
- Quick Rain System (Weather Protect)
- Foaming Wax & LED Light Kit
- IQ Compatible Dual Arch Pumping Station
- TSS IQ Slim Series Sign Package
- TSS Protectant Arch
- TSS Spot Free Arch
- Gloss Boss Tire Applicator System