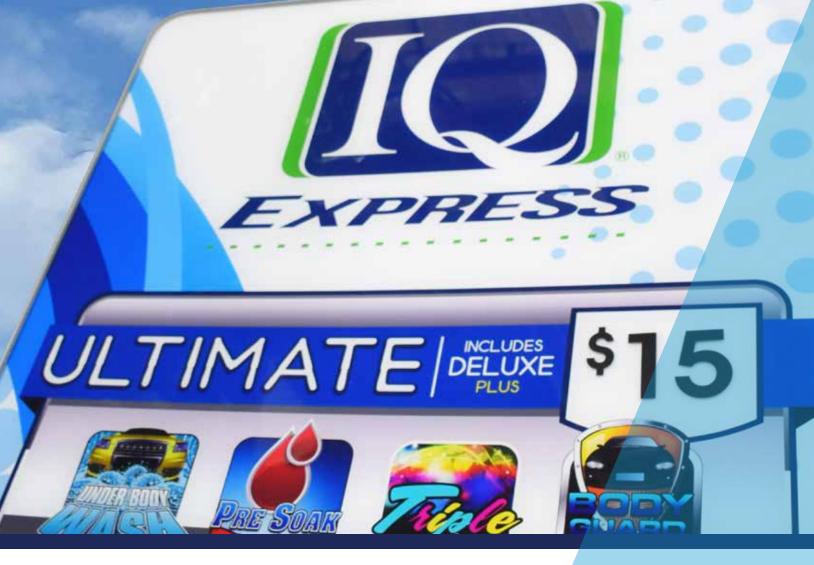

# **IQ EXPRESS WASH OPTIONS**

(up to 8 wash options may be offered)

Undercarriage - ST & TF

Bug-Off - ST & TF

Pre-Soak or Detergent 1&2 - ST

2-Step Pre-Soak - TF

Wheel Cannon & CTA - ST & TF

Wash/Scrub - ST

High Pressure Wash - TF

Tri-Foam Conditioner- ST & TF

Foaming Wax w/ LED Light Show - ST & TF

Rain Curtain Rinse - ST

High Pressure Rinse - TF

Quick Rain Drying Agent - ST & TF

Spot Free Rinse - ST & TF

Tire Shiner - ST & TF

Dryer - ST & TF

ST = Soft Touch TF = Touch Free